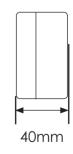

e-programmed telephone number, providing a fast reliable warning and ensuring total peace of mind.

The Autodialler will connect to alarm control panels or can be used as a stand alone device, connected to a triggered relay output.

## **PRODUCT CODE**

HYL004 Telephone Autodialler

### **UNIQUE FEATURES**

LCD display

Programmable 9 x 32 - digit phone numbers for each trigger

Battery backed up built in memory for telephone numbers and programmed settings

12V DC external supply required

Remote cancelling of next dialled number

Two 10 second duration user recordable messages, one for each trigger

### **END USER BENEFITS**

Dual trigger design for separate alerts

Easy to connect to alarm control panels

Low maintenance

Can be used as a stand alone communicator

### **DIMENSIONS**