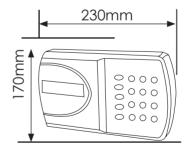

pre-programmed telephone number, providing a fast reliable warning and ensuring total peace of mind.

The Autodialler will connect to alarm control panels or can be used as a stand alone device, connected to a triggered relay output.

## **PRODUCT CODE**

HYL004 Telephone Autodialler

### **UNIQUE FEATURES**

LCD display

Programmable 9 x 32 - digit phone numbers for each trigger

Battery backed up built in memory for telephone numbers and programmed settings

12V DC external supply required

Remote cancelling of next dialled number

Two 10 second duration user recordable messages, one for each trigger

### **END USER BENEFITS**

Dual trigger design for separate alerts

Easy to connect to alarm control panels

Low maintenance

Can be used as a stand alone communicator

### **DIMENSIONS**